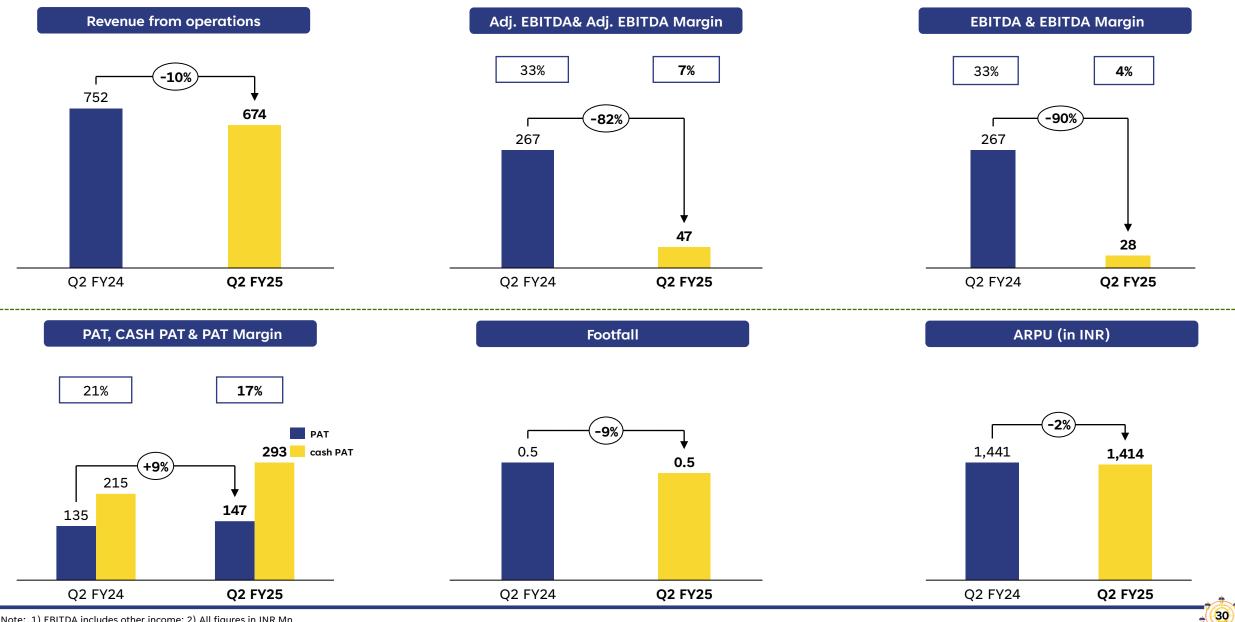

- Total Revenue stood at INR 712 Mn for the quarter
- Footfall for the quarter stood at **0.5 Mn** across parks
- Park wise footfall for the Q2 FY25: Kochi 0.1 Mn, Bengaluru 0.2 Mn, Hyderabad 0.1 Mn, Bhubaneshwar 0.2 Mn
- Adjusted EBITDA<sup>1</sup> for the quarter stood at INR 47 Mn, down by 82% YoY
- ARPU in Q2 FY25 stood at INR 1,414, a decrease of 2% YoY
- Creative & Innovative market strategies to increase footfalls continued with festival and event-based campaigns
- Enhanced customer experience with special festive decorations along with festive themed food & product offerings across parks

# **5b** Q2 FY25 Result Highlights

Note: 1) EBITDA includes other income; 2) All figures in INR Mn

- Total Revenue stood at INR 2,487 Mn for the half year
- Footfall for the quarter stood at **1.5 Mn** across parks
- Park wise footfall for the HY FY25: Kochi 0.4 Mn, Bengaluru 0.6 Mn, Hyderabad 0.4 Mn, Bhubaneshwar 0.1 Mn
- Adjusted EBITDA<sup>1</sup> for the quarter stood at INR 1,065 Mn, down by 29% YoY
- ARPU in Q2 FY25 stood at INR 1,597, an increase of 2% YoY