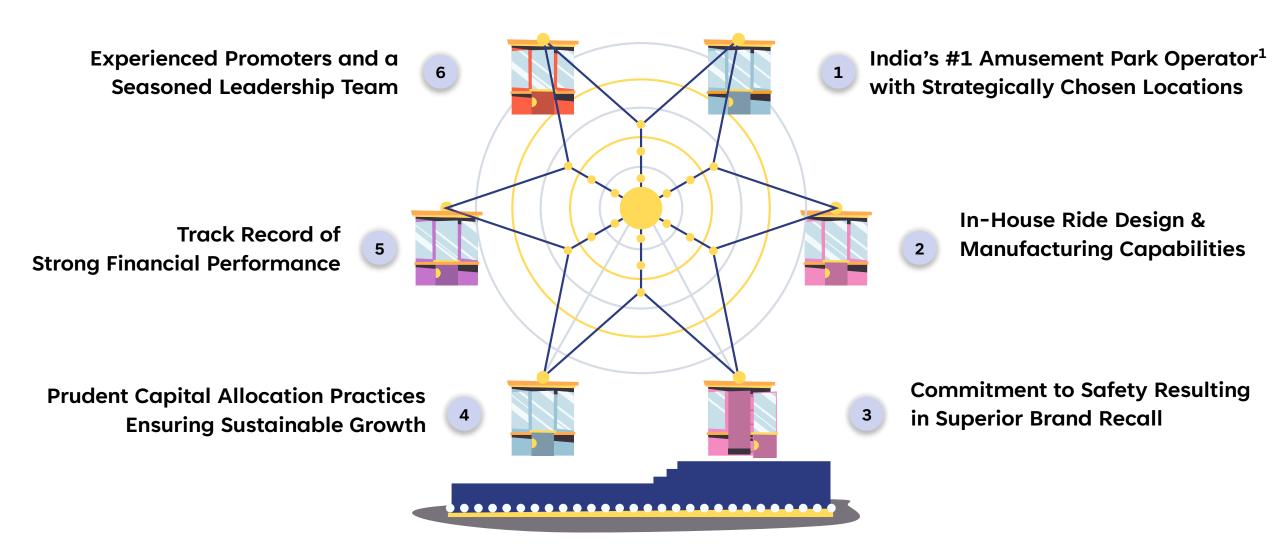

## Wonderla – #1<sup>1</sup> Amusement Park Operator in India

Notes: 1) By FY24 Revenue; 2) As of Sep-24/Chennai park has not been considered as it is under development; 3) For FY24 4) Includes Area managed in Bhubaneshwar where land is taken on lease

#### Wonderla: India's #1<sup>1</sup> Amusement Park Operator & a One Stop Entertainment Destination 1a

(11)

| Key Considerations while Identifying Locations |                                                  |                  |                                  |  |  |
|------------------------------------------------|--------------------------------------------------|------------------|----------------------------------|--|--|
| Large Catchment                                | Footfall Ability Land Availability at Right Cost |                  | Weather                          |  |  |
| Target cities with 1 Mn+ population            | Proximity & connectivity to nearby cities        | Space > 50 acres | Moderate year-round temperatures |  |  |

Robust In-House Designing & Manufacturing Capabilities...

**55** Rides manufactured in-house till date<sup>1</sup>

In-house manufacturing facility at all amusement parks

**Talented Pool** of Technicians

...Along with a Global Procurement Network Netherlands Germany Italy USA <u>% of Rides<sup>1</sup></u> 30-40% 60-70% Imported

# <sup>5a</sup> Track Record of Strong Financial Performance