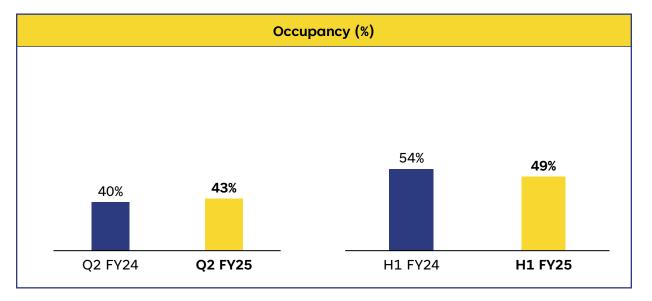

- Total Revenue stood at INR 712 Mn for the quarter
- Footfall for the quarter stood at **0.5 Mn** across parks
- Park wise footfall for the Q2 FY25: Kochi 0.1 Mn, Bengaluru 0.2 Mn, Hyderabad 0.1 Mn, Bhubaneshwar 0.2 Mn
- Adjusted EBITDA<sup>1</sup> for the quarter stood at INR 47 Mn, down by 82% YoY
- ARPU in Q2 FY25 stood at INR 1,414, a decrease of 2% YoY
- Creative & Innovative market strategies to increase footfalls continued with festival and event-based campaigns
- Enhanced customer experience with special festive decorations along with festive themed food & product offerings across parks

# **5b** Q2 FY25 Result Highlights

Note: 1) EBITDA includes other income; 2) All figures in INR Mn

- Total Revenue stood at INR 2,487 Mn for the half year
- Footfall for the quarter stood at **1.5 Mn** across parks
- Park wise footfall for the HY FY25: Kochi 0.4 Mn, Bengaluru 0.6 Mn, Hyderabad 0.4 Mn, Bhubaneshwar 0.1 Mn
- Adjusted EBITDA<sup>1</sup> for the quarter stood at INR 1,065 Mn, down by 29% YoY
- ARPU in Q2 FY25 stood at INR 1,597, an increase of 2% YoY

# <sup>5c</sup> H1 FY25 Result Highlights

Note: 1) EBITDA includes other income; 2) All figures in INR Mn