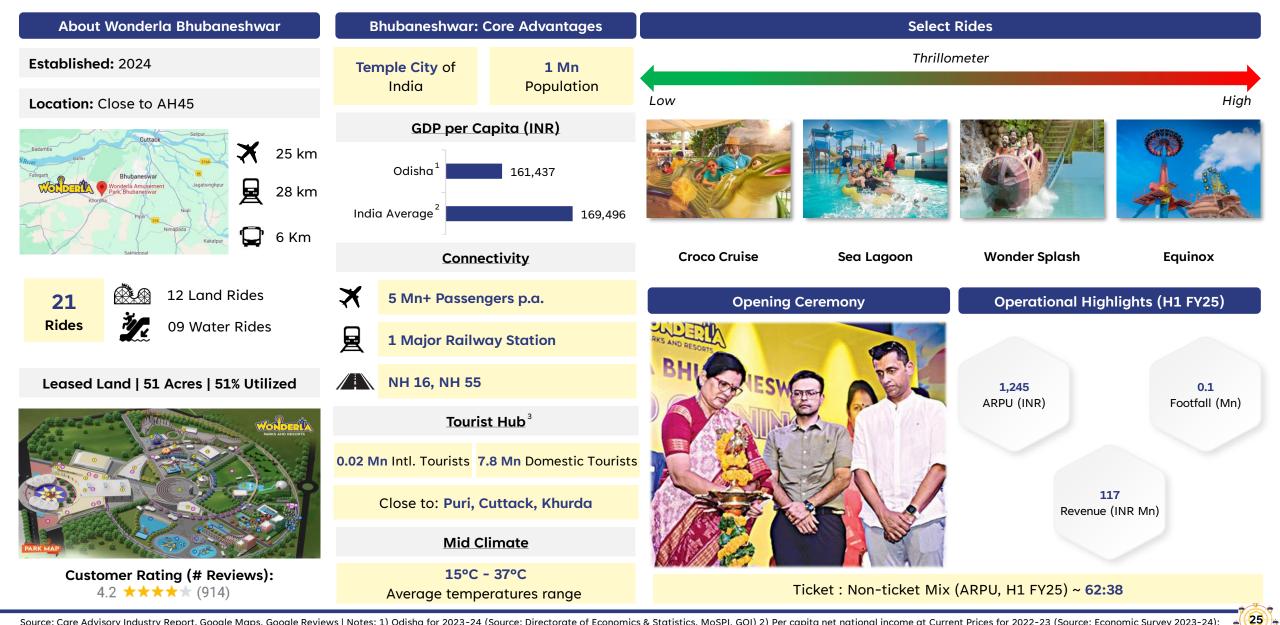

## **Bhubaneshwar Park Overview**

Source: Care Advisory Industry Report, Google Maps, Google Reviews | Notes: 1) Odisha for 2023-24 (Source: Directorate of Economics & Statistics, MoSPI, GOI) 2) Per capita net national income at Current Prices for 2022-23 (Source: Economic Survey 2023-24); 3) Tourists information is for Odisha state

Notes: 1) Ernakulam District for 2022-23 (Source: Govt. of Kerala – Department of Economics & Statistics); 2) Bengaluru Urban District for 2022-23 (Source: Government of Karnataka Economic Survey); 3) Hyderabad District for 2022-23 (Source: Telangana Socio Economic Outlook 2024); 4) Odisha for 2023-24 (Source: Directorate of Economics & Statistics, MoSPI, GOI); 5) Chennai District for 2019-20 (Source: District Income Estimated by Department of Economics & Statistics, GoTN); 6) India Per Capita Income = INR 1,50,906 (2019-20) INR 1,69,496 (2022-23) and INR 1,84,205 (2023-24); 7) As on Sep-24; 8) Source: Google Maps