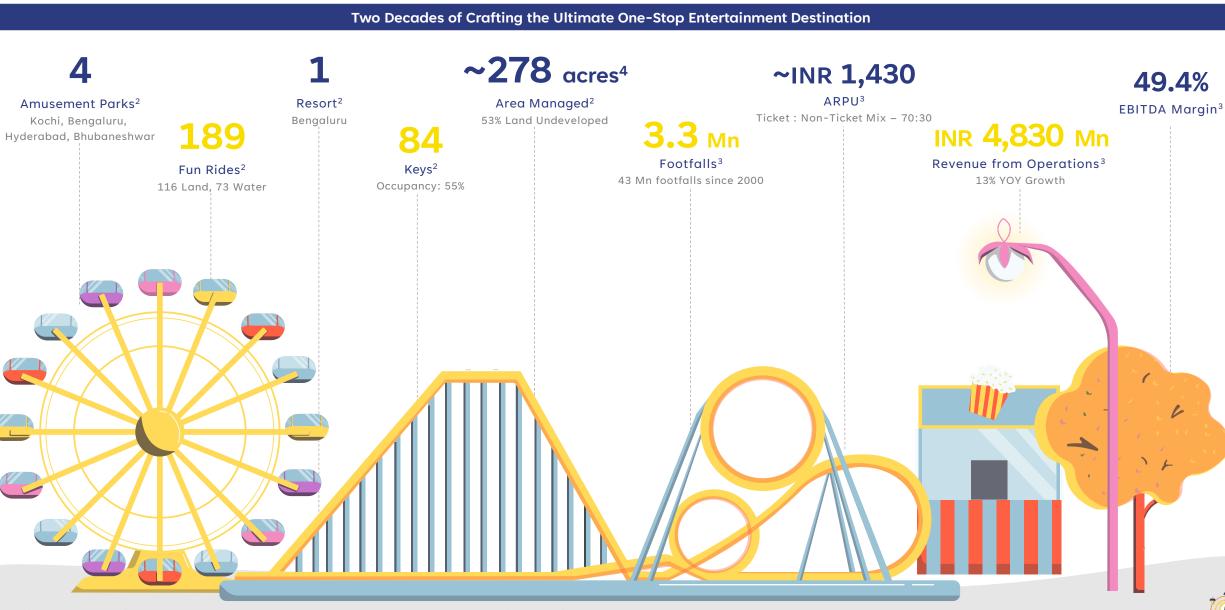

## Wonderla – #1<sup>1</sup> Amusement Park Operator in India

Notes: 1) By FY24 Revenue; 2) As of Sep-24/Chennai park has not been considered as it is under development; 3) For FY24 4) Includes Area managed in Bhubaneshwar where land is taken on lease

#### **Overview of Amusement Parks**

|                                          |                | Workness<br>Workness<br>Workness<br>Workness<br>Workness<br>Workness<br>Workness<br>Workness<br>Workness<br>Workness<br>Workness<br>Workness<br>Workness<br>Workness<br>Workness<br>Workness<br>Workness<br>Workness<br>Workness<br>Workness<br>Workness<br>Workness<br>Workness<br>Workness<br>Workness<br>Workness<br>Workness<br>Workness<br>Workness<br>Workness<br>Workness<br>Workness<br>Workness<br>Workness<br>Workness<br>Workness<br>Workness<br>Workness<br>Workness<br>Workness<br>Workness<br>Workness<br>Workness<br>Workness<br>Workness<br>Workness<br>Workness<br>Workness<br>Workness<br>Workness<br>Workness<br>Workness<br>Workness<br>Workness<br>Workness<br>Workness<br>Workness<br>Workness<br>Workness<br>Workness<br>Workness<br>Workness<br>Workness<br>Workness<br>Workness<br>Workness<br>Workness<br>Workness<br>Workness<br>Workness<br>Workness<br>Workness<br>Workness<br>Workness<br>Workness<br>Workness<br>Workness<br>Workness<br>Workness<br>Workness<br>Workness<br>Workness<br>Workness<br>Workness<br>Workness<br>Workness<br>Workness<br>Workness<br>Workness<br>Workness<br>Workness<br>Workness<br>Workness<br>Workness<br>Workness<br>Workness<br>Workness<br>Workness<br>Workness<br>Workness<br>Workness<br>Workness<br>Workness<br>Workness<br>Workness<br>Workness<br>Workness<br>Workness<br>Workness<br>Workness<br>Workness<br>Workness<br>Workness<br>Workness<br>Workness<br>Workness<br>Workness<br>Workness<br>Workness<br>Workness<br>Workness<br>Workness<br>Workness<br>Workness<br>Workness<br>Workness<br>Workness<br>Workness<br>Workness<br>Workness<br>Workness<br>Workness<br>Workness<br>Workness<br>Workness<br>Workness<br>Workness<br>Workness<br>Workness<br>Workness<br>Workness<br>Workness<br>Workness<br>Workness<br>Workness<br>Workness<br>Workness<br>Workness<br>Workness<br>Workness<br>Workness<br>Workness<br>Workness<br>Workness<br>Workness<br>Workness<br>Workness<br>Workness<br>Workness<br>Workness<br>Workness<br>Workness<br>Workness<br>Workness<br>Workness<br>Workness<br>Workness<br>Workness<br>Workness<br>Workness<br>Workness<br>Workness<br>Workness<br>Workness<br>Workness<br>Workness<br>Workness<br>Workness<br>Workness<br>Workness<br>Workness<br>Workness<br>Workness<br>Workness<br>Workness<br>Workness<br>Workness<br>Workness<br>Workness<br>Workness<br>Workness<br>Workness<br>Workness<br>Workness<br>Workness<br>Workness<br>Workness<br>Workness<br>Workness<br>Workness<br>Workness<br>Workness<br>Workness<br>Workness<br>Workness<br>Workness<br>Workness<br>Workness<br>Workness<br>Workness<br>Workness<br>Workness<br>Workness<br>Workness<br>Workness<br>Workness<br>Workness<br>Workness<br>Workness<br>Workness<br>Workness<br>Workness<br>Workness<br>Workness<br>Workness<br>Workness<br>Workness<br>Wor |                    | WONDERLA                           |  |
|------------------------------------------|----------------|-----------------------------------------------------------------------------------------------------------------------------------------------------------------------------------------------------------------------------------------------------------------------------------------------------------------------------------------------------------------------------------------------------------------------------------------------------------------------------------------------------------------------------------------------------------------------------------------------------------------------------------------------------------------------------------------------------------------------------------------------------------------------------------------------------------------------------------------------------------------------------------------------------------------------------------------------------------------------------------------------------------------------------------------------------------------------------------------------------------------------------------------------------------------------------------------------------------------------------------------------------------------------------------------------------------------------------------------------------------------------------------------------------------------------------------------------------------------------------------------------------------------------------------------------------------------------------------------------------------------------------------------------------------------------------------------------------------------------------------------------------------------------------------------------------------------------------------------------------------------------------------------------------------------------------------------------------------------------------------------------------------------------------------------------------------------------------------------------------------------------------------------------------------------------------------------------------------------------------------------------------------------------------------------------------------------------------------------------------------------------------------------------------------------------------------------------------------------------------------------------------------------------------------------------------------------------------------------------------------------------------------------------------------------------------------------------------------------------------------------------------------------------------------------------------------------------------------------|--------------------|------------------------------------|--|
|                                          | Wonderla Kochi | Wonderla Bengaluru <sup>3</sup>                                                                                                                                                                                                                                                                                                                                                                                                                                                                                                                                                                                                                                                                                                                                                                                                                                                                                                                                                                                                                                                                                                                                                                                                                                                                                                                                                                                                                                                                                                                                                                                                                                                                                                                                                                                                                                                                                                                                                                                                                                                                                                                                                                                                                                                                                                                                                                                                                                                                                                                                                                                                                                                                                                                                                                                                         | Wonderla Hyderabad | Wonderla Bhubaneshwar <sup>4</sup> |  |
| Year of Commencement                     | 2000           | 2005                                                                                                                                                                                                                                                                                                                                                                                                                                                                                                                                                                                                                                                                                                                                                                                                                                                                                                                                                                                                                                                                                                                                                                                                                                                                                                                                                                                                                                                                                                                                                                                                                                                                                                                                                                                                                                                                                                                                                                                                                                                                                                                                                                                                                                                                                                                                                                                                                                                                                                                                                                                                                                                                                                                                                                                                                                    | 2016               | 2024                               |  |
| Area (Acres)1                            | 94             | 82                                                                                                                                                                                                                                                                                                                                                                                                                                                                                                                                                                                                                                                                                                                                                                                                                                                                                                                                                                                                                                                                                                                                                                                                                                                                                                                                                                                                                                                                                                                                                                                                                                                                                                                                                                                                                                                                                                                                                                                                                                                                                                                                                                                                                                                                                                                                                                                                                                                                                                                                                                                                                                                                                                                                                                                                                                      | 52                 | 51                                 |  |
| Area Utilized %1                         | 27.7%          | 53.7%                                                                                                                                                                                                                                                                                                                                                                                                                                                                                                                                                                                                                                                                                                                                                                                                                                                                                                                                                                                                                                                                                                                                                                                                                                                                                                                                                                                                                                                                                                                                                                                                                                                                                                                                                                                                                                                                                                                                                                                                                                                                                                                                                                                                                                                                                                                                                                                                                                                                                                                                                                                                                                                                                                                                                                                                                                   | 73.1%              | 64.7%                              |  |
| # Rides <sup>1</sup>                     | 56             | 60                                                                                                                                                                                                                                                                                                                                                                                                                                                                                                                                                                                                                                                                                                                                                                                                                                                                                                                                                                                                                                                                                                                                                                                                                                                                                                                                                                                                                                                                                                                                                                                                                                                                                                                                                                                                                                                                                                                                                                                                                                                                                                                                                                                                                                                                                                                                                                                                                                                                                                                                                                                                                                                                                                                                                                                                                                      | 52                 | 21                                 |  |
| Footfall (Mn) <sup>2</sup>               | 1.0            | 1.3                                                                                                                                                                                                                                                                                                                                                                                                                                                                                                                                                                                                                                                                                                                                                                                                                                                                                                                                                                                                                                                                                                                                                                                                                                                                                                                                                                                                                                                                                                                                                                                                                                                                                                                                                                                                                                                                                                                                                                                                                                                                                                                                                                                                                                                                                                                                                                                                                                                                                                                                                                                                                                                                                                                                                                                                                                     | 0.9                | 0.1                                |  |
| ARPU (INR) <sup>2</sup>                  | 1,305          | 1,541                                                                                                                                                                                                                                                                                                                                                                                                                                                                                                                                                                                                                                                                                                                                                                                                                                                                                                                                                                                                                                                                                                                                                                                                                                                                                                                                                                                                                                                                                                                                                                                                                                                                                                                                                                                                                                                                                                                                                                                                                                                                                                                                                                                                                                                                                                                                                                                                                                                                                                                                                                                                                                                                                                                                                                                                                                   | 1,416              | 1,245                              |  |
| Avg. Ticket Price (INR) <sup>2</sup>     | 976            | 1,146                                                                                                                                                                                                                                                                                                                                                                                                                                                                                                                                                                                                                                                                                                                                                                                                                                                                                                                                                                                                                                                                                                                                                                                                                                                                                                                                                                                                                                                                                                                                                                                                                                                                                                                                                                                                                                                                                                                                                                                                                                                                                                                                                                                                                                                                                                                                                                                                                                                                                                                                                                                                                                                                                                                                                                                                                                   | 1,002              | 781                                |  |
| Avg. Non Ticket Price (INR) <sup>2</sup> | 329            | 395                                                                                                                                                                                                                                                                                                                                                                                                                                                                                                                                                                                                                                                                                                                                                                                                                                                                                                                                                                                                                                                                                                                                                                                                                                                                                                                                                                                                                                                                                                                                                                                                                                                                                                                                                                                                                                                                                                                                                                                                                                                                                                                                                                                                                                                                                                                                                                                                                                                                                                                                                                                                                                                                                                                                                                                                                                     | 414                | 464                                |  |
| Revenue (INR Mn) <sup>2</sup>            | 1,351          | 1,957                                                                                                                                                                                                                                                                                                                                                                                                                                                                                                                                                                                                                                                                                                                                                                                                                                                                                                                                                                                                                                                                                                                                                                                                                                                                                                                                                                                                                                                                                                                                                                                                                                                                                                                                                                                                                                                                                                                                                                                                                                                                                                                                                                                                                                                                                                                                                                                                                                                                                                                                                                                                                                                                                                                                                                                                                                   | 1,344              | 117                                |  |

Notes: 1) As on Sep-24; 2) FY24 (except Bhubaneshwar); 3) Excludes Bengaluru resort; 4) All metrics for H1 FY25 / as on Sep-24 as this park commenced operations in May-24

Notes: 1) By FY24 Revenue