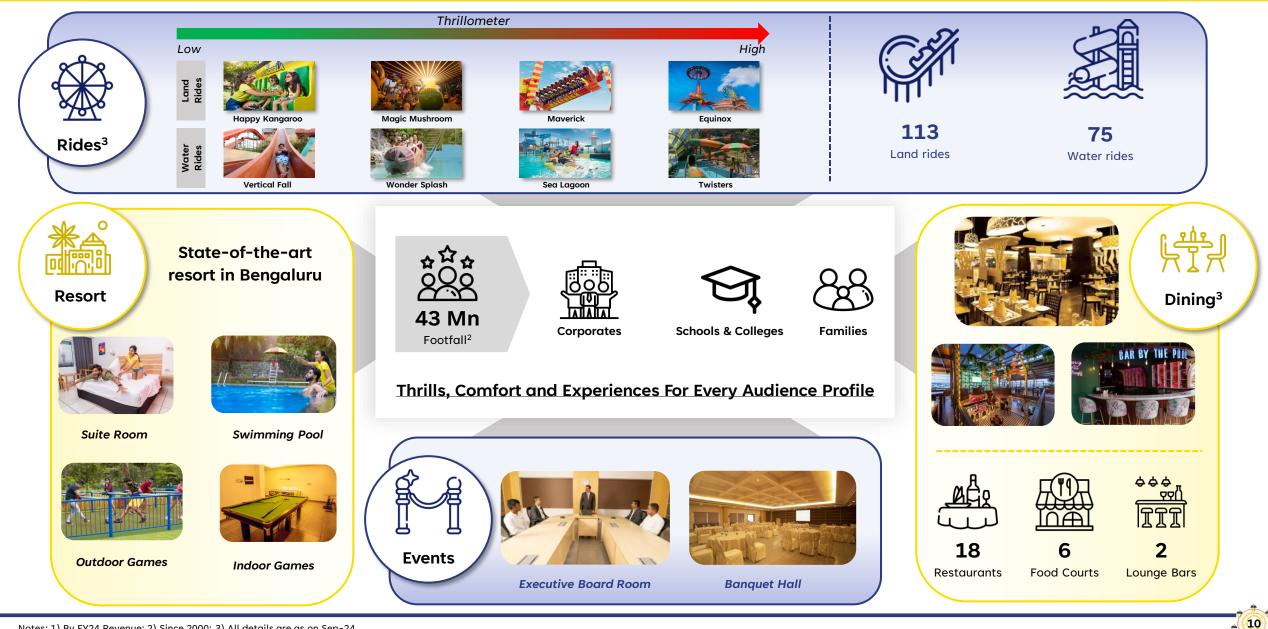

#### Wonderla: India's #1<sup>1</sup> Amusement Park Operator & a One Stop Entertainment Destination 1a

(11)

| Key Considerations while Identifying Locations |                                                  |                  |                                  |  |  |
|------------------------------------------------|--------------------------------------------------|------------------|----------------------------------|--|--|
| Large Catchment                                | Footfall Ability Land Availability at Right Cost |                  | Weather                          |  |  |
| Target cities with 1 Mn+ population            | Proximity & connectivity to nearby cities        | Space > 50 acres | Moderate year-round temperatures |  |  |

Notes: 1) Ernakulam District for 2022-23 (Source: Govt. of Kerala – Department of Economics & Statistics); 2) Bengaluru Urban District for 2022-23 (Source: Government of Karnataka Economic Survey); 3) Hyderabad District for 2022-23 (Source: Telangana Socio Economic Outlook 2024); 4) Odisha for 2023-24 (Source: Directorate of Economics & Statistics, MoSPI, GOI); 5) Chennai District for 2019-20 (Source: District Income Estimated by Department of Economics & Statistics, GoTN); 6) India Per Capita Income = INR 1,50,906 (2019-20) INR 1,69,496 (2022-23) and INR 1,84,205 (2023-24); 7) As on Sep-24; 8) Source: Google Maps