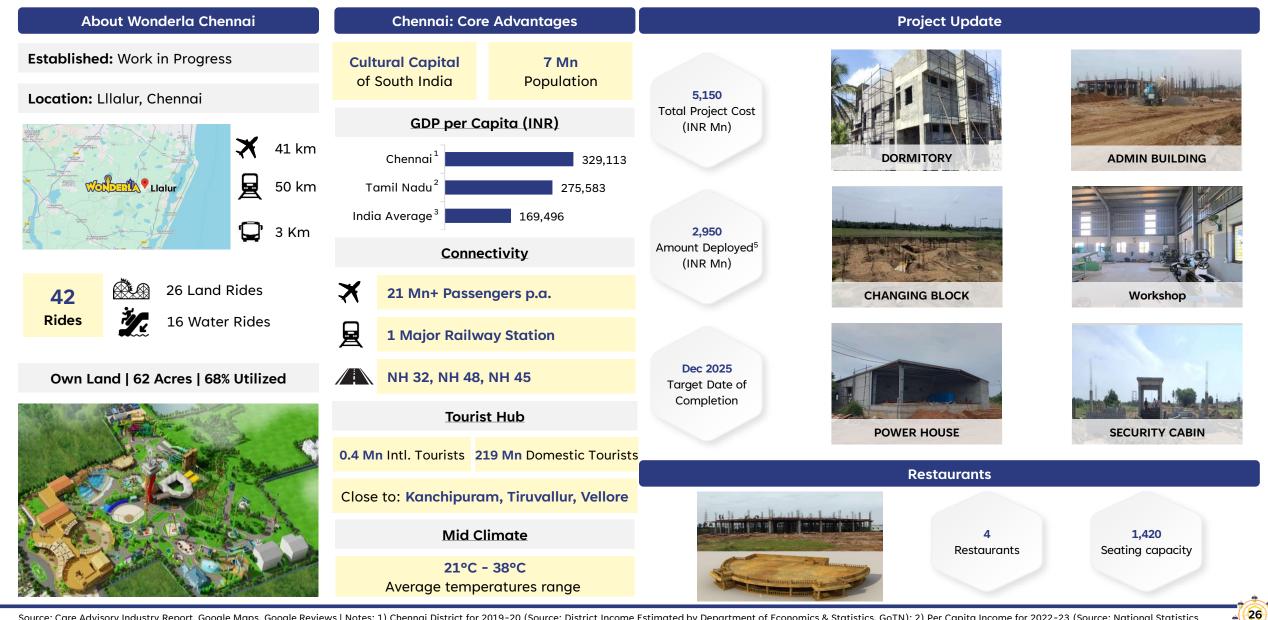

## **Chennai Park Overview**

Source: Care Advisory Industry Report, Google Maps, Google Reviews | Notes: 1) Chennai District for 2019-20 (Source: District Income Estimated by Department of Economics & Statistics, GoTN); 2) Per Capita Income for 2022-23 (Source: National Statistics Office, MoSPI, GOI); 3) Per capita net national income at Current Prices for 2022-23 (Source: Economic Survey 2023-24); 4) Tourists information is for Tamil Nadu state; 5) Spent upto H1 FY25

Notes: 1) Ernakulam District for 2022-23 (Source: Govt. of Kerala – Department of Economics & Statistics); 2) Bengaluru Urban District for 2022-23 (Source: Government of Karnataka Economic Survey); 3) Hyderabad District for 2022-23 (Source: Telangana Socio Economic Outlook 2024); 4) Odisha for 2023-24 (Source: Directorate of Economics & Statistics, MoSPI, GOI); 5) Chennai District for 2019-20 (Source: District Income Estimated by Department of Economics & Statistics, GoTN); 6) India Per Capita Income = INR 1,50,906 (2019-20) INR 1,69,496 (2022-23) and INR 1,84,205 (2023-24); 7) As on Sep-24; 8) Source: Google Maps