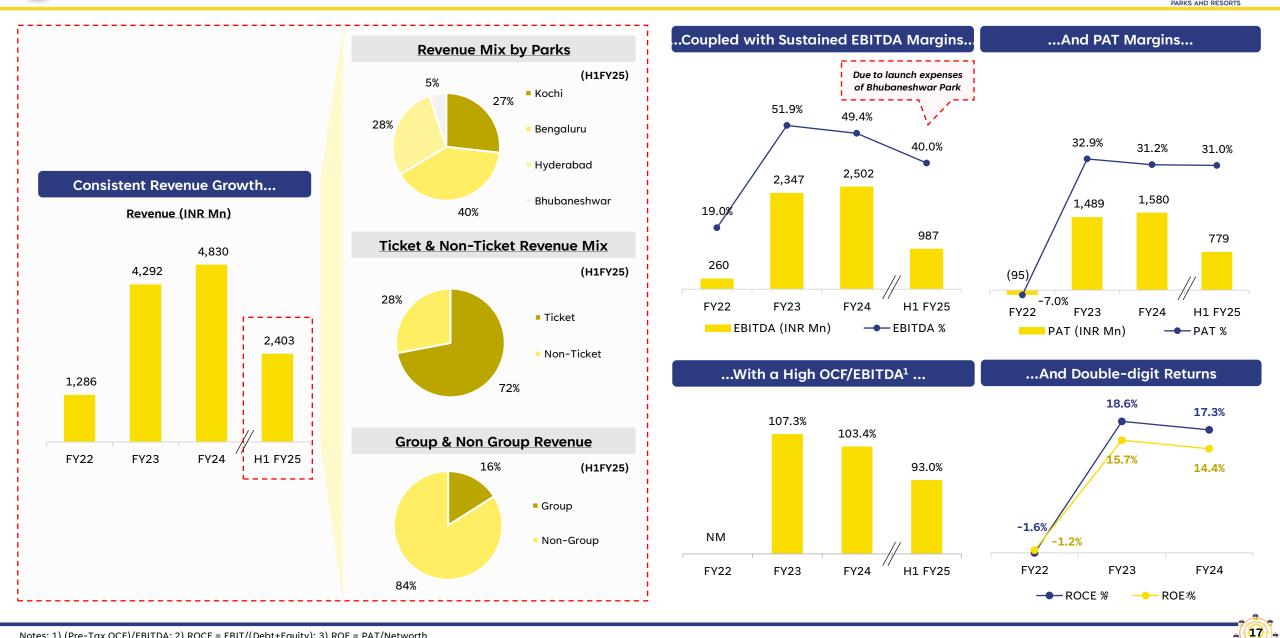

## **Consolidated Profit & Loss Statement**

| Particulars (INR Mn)                     | FY22  | FY23  | FY24  | H1 FY25 |
|------------------------------------------|-------|-------|-------|---------|
| Revenue from Operations                  | 1,276 | 4,292 | 4,830 | 2,403   |
| Other Income                             | 58    | 232   | 230   | 84      |
| Total Income                             | 1,333 | 4,524 | 5,060 | 2,487   |
| Cost of materials consumed               | 66    | 229   | 276   | 136     |
| Purchase of stock-in-trade               | 74    | 218   | 210   | 111     |
| Changes in inventories of stock-in-trade | -3    | -6    | -4    | -3      |
| Employee Expenses                        | 325   | 512   | 626   | 404     |
| Other Expenses                           | 611   | 1,224 | 1,451 | 852     |
| EBITDA <sup>1</sup>                      | 260   | 2,347 | 2,502 | 987     |
| EBITDA Margin (%)                        | 19.5% | 51.9% | 49.4% | 40%     |
| Depreciation                             | 384   | 352   | 382   | 269     |
| Finance Cost                             | 3     | 3     | 6     | 4       |
| РВТ                                      | -128  | 1,991 | 2,113 | 714     |
| Ταχ                                      | -33   | 502   | 534   | -66     |
| РАТ                                      | -95   | 1,489 | 1,580 | 780     |
| PAT Margin (%)                           | -7.1% | 32.9% | 31.2% | 31.4%   |