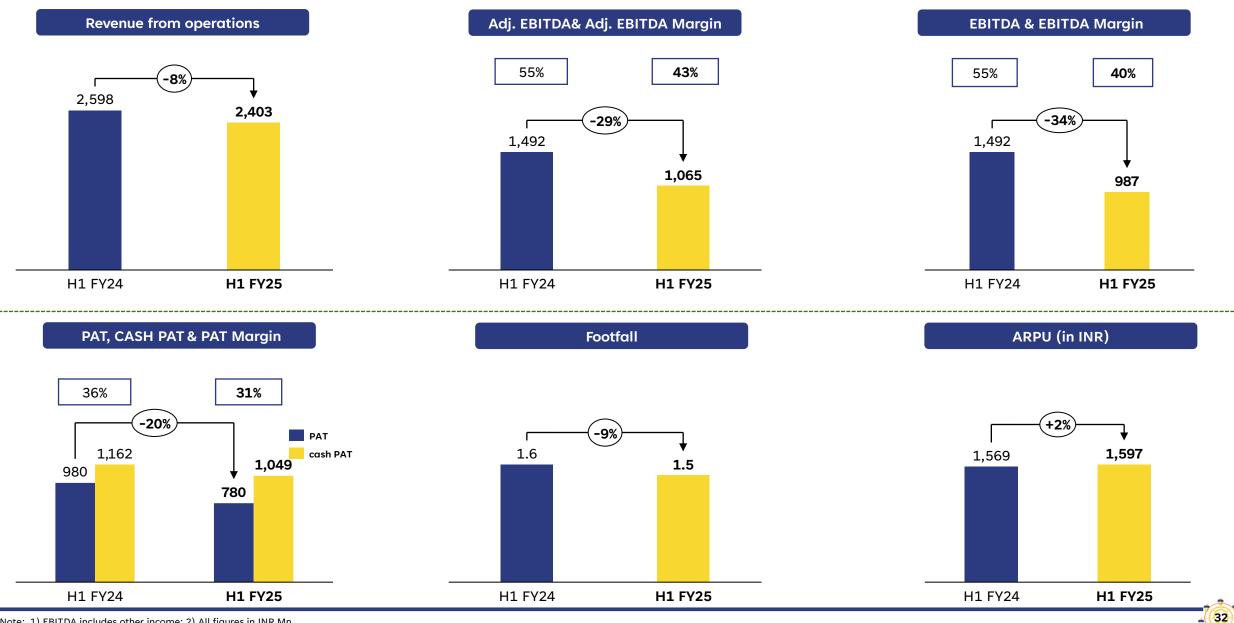

# **5b** Q2 FY25 Result Highlights

Note: 1) EBITDA includes other income; 2) All figures in INR Mn

- Total Revenue stood at INR 2,487 Mn for the half year
- Footfall for the quarter stood at **1.5 Mn** across parks
- Park wise footfall for the HY FY25: Kochi 0.4 Mn, Bengaluru 0.6 Mn, Hyderabad 0.4 Mn, Bhubaneshwar 0.1 Mn
- Adjusted EBITDA<sup>1</sup> for the quarter stood at INR 1,065 Mn, down by 29% YoY
- ARPU in Q2 FY25 stood at INR 1,597, an increase of 2% YoY

# <sup>5c</sup> H1 FY25 Result Highlights

Note: 1) EBITDA includes other income; 2) All figures in INR Mn