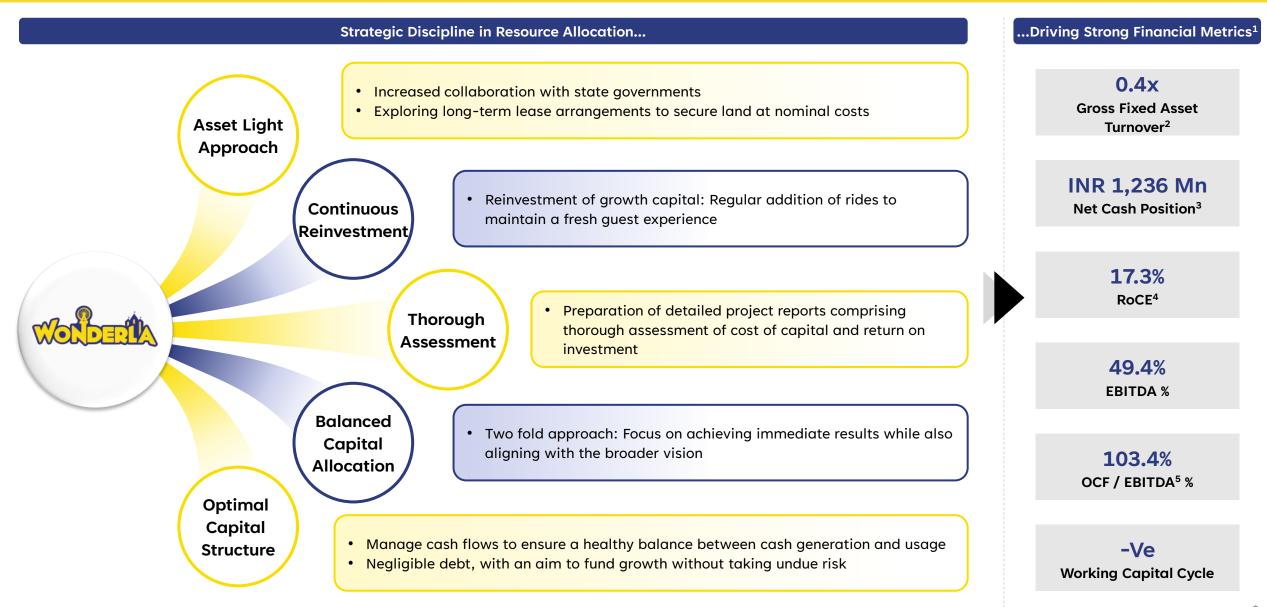

# <sup>5a</sup> Track Record of Strong Financial Performance

## **Consolidated Profit & Loss Statement**

| Particulars (INR Mn)                     | FY22  | FY23  | FY24  | H1 FY25 |
|------------------------------------------|-------|-------|-------|---------|
| Revenue from Operations                  | 1,276 | 4,292 | 4,830 | 2,403   |
| Other Income                             | 58    | 232   | 230   | 84      |
| Total Income                             | 1,333 | 4,524 | 5,060 | 2,487   |
| Cost of materials consumed               | 66    | 229   | 276   | 136     |
| Purchase of stock-in-trade               | 74    | 218   | 210   | 111     |
| Changes in inventories of stock-in-trade | -3    | -6    | -4    | -3      |
| Employee Expenses                        | 325   | 512   | 626   | 404     |
| Other Expenses                           | 611   | 1,224 | 1,451 | 852     |
| EBITDA <sup>1</sup>                      | 260   | 2,347 | 2,502 | 987     |
| EBITDA Margin (%)                        | 19.5% | 51.9% | 49.4% | 40%     |
| Depreciation                             | 384   | 352   | 382   | 269     |
| Finance Cost                             | 3     | 3     | 6     | 4       |
| РВТ                                      | -128  | 1,991 | 2,113 | 714     |
| Ταχ                                      | -33   | 502   | 534   | -66     |
| РАТ                                      | -95   | 1,489 | 1,580 | 780     |
| PAT Margin (%)                           | -7.1% | 32.9% | 31.2% | 31.4%   |

| Particulars (INR Mn)                                | FY22 | FY23   | FY24   | H1 FY25 |
|-----------------------------------------------------|------|--------|--------|---------|
| Cash Flow from Operating Activities                 |      |        |        |         |
| Profit After Tax                                    | -95  | 1,489  | 1,580  | 780     |
| Adjustment for Non-Operating Items                  | 323  | 741    | 728    | 174     |
| Operating Profit before Working Capital Changes     | 228  | 2,230  | 2,308  | 954     |
| Changes in WC                                       | -11  | 43     | -35    | -37     |
| Cash Generated from Operations                      | 217  | 2,273  | 2,343  | 917     |
| Less: Direct Taxes paid                             | 3    | 350    | 566    | 73      |
| Net Cash from Operating Activities                  | 214  | 1,923  | 1,777  | 844     |
| Purchase of PPE, CWIP & Intangible Assets           | -106 | -443   | -2,234 | -1,546  |
| Other Investing Activities                          | -255 | -1,199 | 653    | 777     |
| Cash Flow used in Investing Activities              | -361 | -1,642 | -1,581 | -769    |
| Cash Flow (used in)/ from Financing Activities      | -15  | -77    | -159   | -145    |
| Net increase/ (decrease) in Cash & Cash equivalents | -163 | 204    | 38     | -70     |
| Cash and cash equivalents at beginning of the year  | 214  | 51     | 255    | 293     |
| Cash and cash equivalents at the end of the year    | 51   | 255    | 293    | 223     |