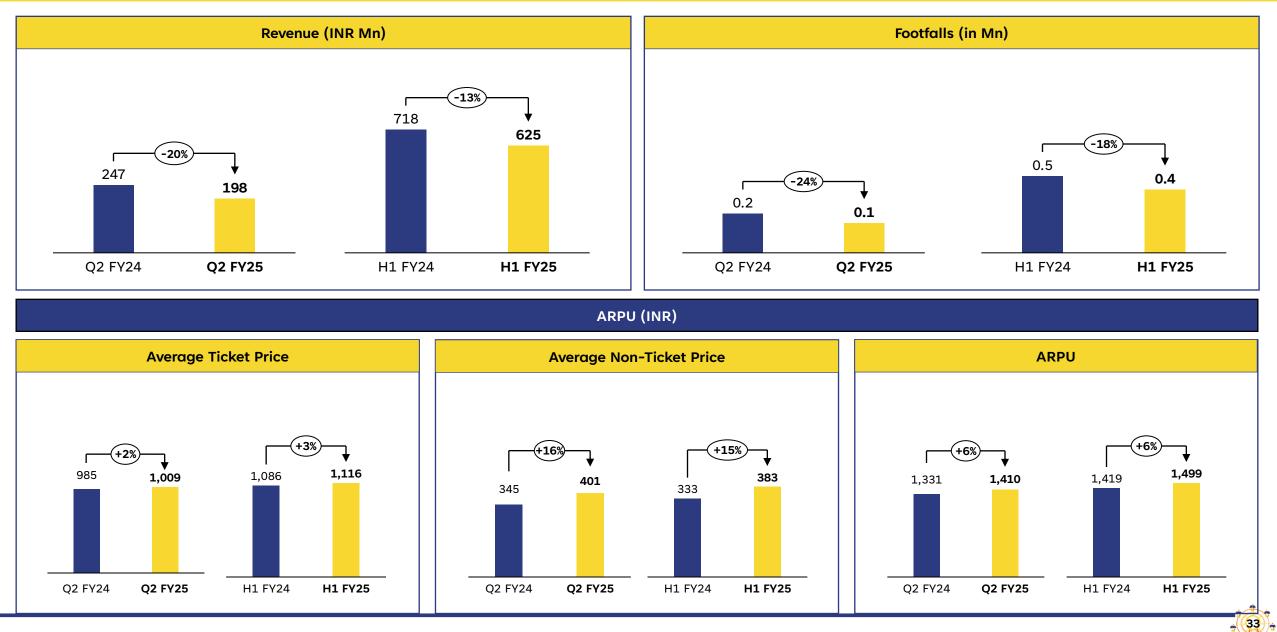

ith festival and event-based campaigns
- Enhanced customer experience with special festive decorations along with festive themed food & product offerings across parks



# **5b** Q2 FY25 Result Highlights





Note: 1) EBITDA includes other income; 2) All figures in INR Mn



- Total Revenue stood at INR 2,487 Mn for the half year
- Footfall for the quarter stood at **1.5 Mn** across parks
- Park wise footfall for the HY FY25: Kochi 0.4 Mn, Bengaluru 0.6 Mn, Hyderabad 0.4 Mn, Bhubaneshwar 0.1 Mn
- Adjusted EBITDA<sup>1</sup> for the quarter stood at INR 1,065 Mn, down by 29% YoY
- ARPU in Q2 FY25 stood at INR 1,597, an increase of 2% YoY

# <sup>5c</sup> H1 FY25 Result Highlights





Note: 1) EBITDA includes other income; 2) All figures in INR Mn

### Kochi Park – Q2 & H1 FY25 Metrics





## Bengaluru Park – Q2 & H1 FY25 Metrics





## Hyderabad Park – Q2 & H1 FY25 Metrics





-(35)

## Wonderla Resort, Bengaluru – Q2 & H1 FY25 Metrics













38







Wonderla Kochi IAAPI National Awards for Excellence 2024 -Runner-Up - Most Innovative Ride <u>Wonderla Kochi</u> Safe Tourist Destination Award 2024 by National Safety Council – Kerala Chapter

Wonderla Kochi MKK Nayar Productivity Award 2023 - Best Productivity Performance in the category of Service Organization









Wonderla Bengaluru Innovative Promotional Activity through Media-Digital Marketing Wonderla Resort Travellers' Choice 2024 by Tripadvisor Wonderla Hyderabad Best Innovative Tourism Product in the Tourism Sector, Telangana State

#### Marketing Creatives that captivate, connect & build a brand exper