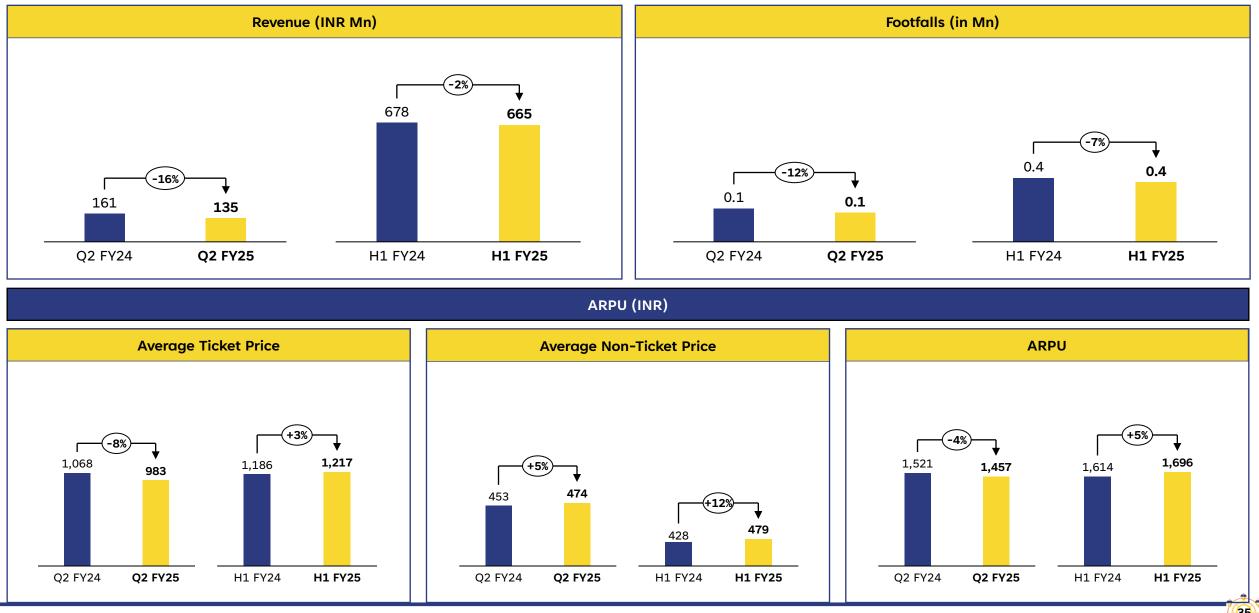

ecorations along with festive themed food & product offerings across parks



# **5b** Q2 FY25 Result Highlights





Note: 1) EBITDA includes other income; 2) All figures in INR Mn



- Total Revenue stood at INR 2,487 Mn for the half year
- Footfall for the quarter stood at **1.5 Mn** across parks
- Park wise footfall for the HY FY25: Kochi 0.4 Mn, Bengaluru 0.6 Mn, Hyderabad 0.4 Mn, Bhubaneshwar 0.1 Mn
- Adjusted EBITDA<sup>1</sup> for the quarter stood at INR 1,065 Mn, down by 29% YoY
- ARPU in Q2 FY25 stood at INR 1,597, an increase of 2% YoY

# <sup>5c</sup> H1 FY25 Result Highlights





Note: 1) EBITDA includes other income; 2) All figures in INR Mn

### Kochi Park – Q2 & H1 FY25 Metrics





## Bengaluru Park – Q2 & H1 FY25 Metrics





## Hyderabad Park – Q2 & H1 FY25 Metrics





-(35)

## Wonderla Resort, Bengaluru – Q2 & H1 FY25 Metrics













38







Wonderla Kochi IAAPI National Awards for Excellence 2024 -Runner-Up - Most Innovative Ride <u>Wonderla Kochi</u> Safe Tourist Destination Award 2024 by National Safety Council – Kerala Chapter

Wonderla Kochi MKK Nayar Productivity Award 2023 - Best Productivity Performance in the category of Service Organization









Wonderla Bengaluru Innovative Promotional Activity through Media-Digital Marketing Wonderla Resort Travellers' Choice 2024 by Tripadvisor Wonderla Hyderabad Best Innovative Tourism Product in the Tourism Sector, Telangana State

#### Marketing Creatives that captivate, connect & build a brand experience





## **Consolidated Profit & Loss Statement**



| Particulars (INR Mn)