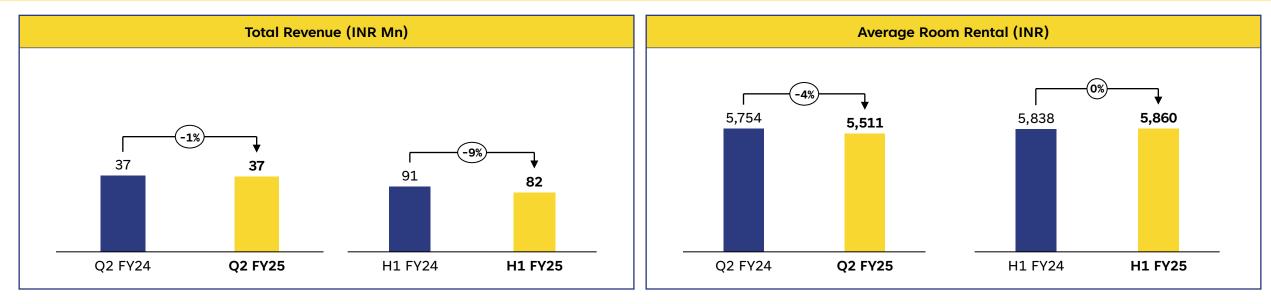

## Wonderla Resort, Bengaluru – Q2 & H1 FY25 Metrics

38

Wonderla Kochi IAAPI National Awards for Excellence 2024 -Runner-Up - Most Innovative Ride <u>Wonderla Kochi</u> Safe Tourist Destination Award 2024 by National Safety Council – Kerala Chapter