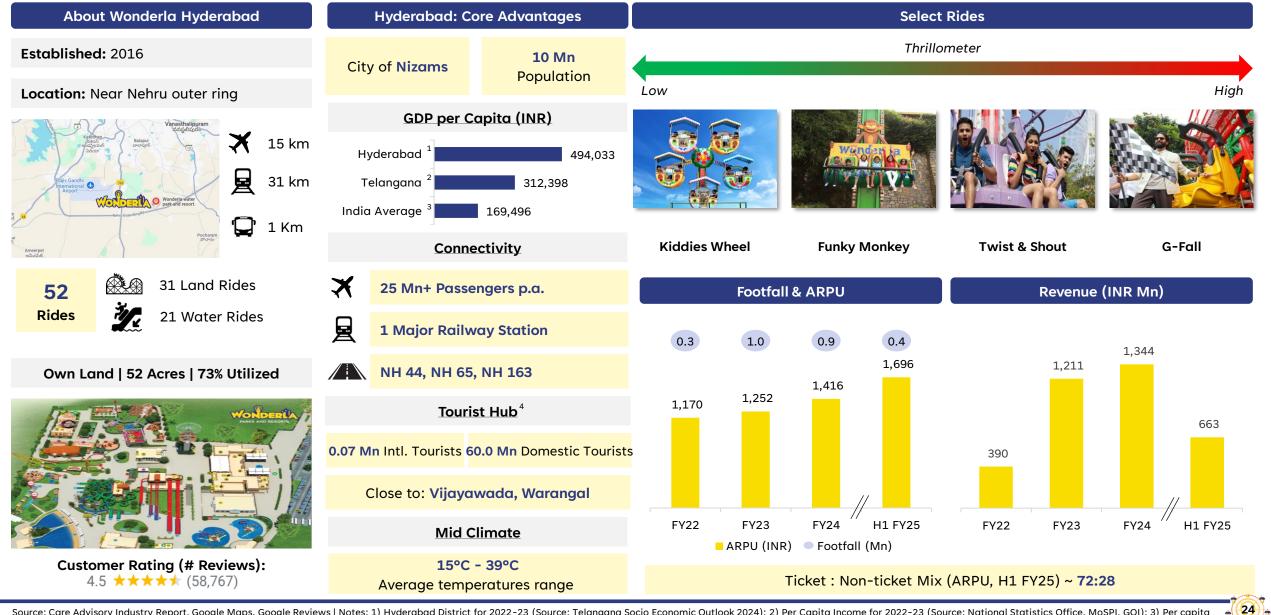

## Hyderabad Park Overview

Source: Care Advisory Industry Report, Google Maps, Google Reviews | Notes: 1) Hyderabad District for 2022-23 (Source: Telangana Socio Economic Outlook 2024); 2) Per Capita Income for 2022-23 (Source: National Statistics Office, MoSPI, GOI); 3) Per capita net national income at Current Prices for 2022-23 (Source: Economic Survey 2023-24); 4) Tourists information is for Telangana state

Notes: 1) Ernakulam District for 2022-23 (Source: Govt. of Kerala – Department of Economics & Statistics); 2) Bengaluru Urban District for 2022-23 (Source: Government of Karnataka Economic Survey); 3) Hyderabad District for 2022-23 (Source: Telangana Socio Economic Outlook 2024); 4) Odisha for 2023-24 (Source: Directorate of Economics & Statistics, MoSPI, GOI); 5) Chennai District for 2019-20 (Source: District Income Estimated by Department of Economics & Statistics, GoTN); 6) India Per Capita Income = INR 1,50,906 (2019-20) INR 1,69,496 (2022-23) and INR 1,84,205 (2023-24); 7) As on Sep-24; 8) Source: Google Maps