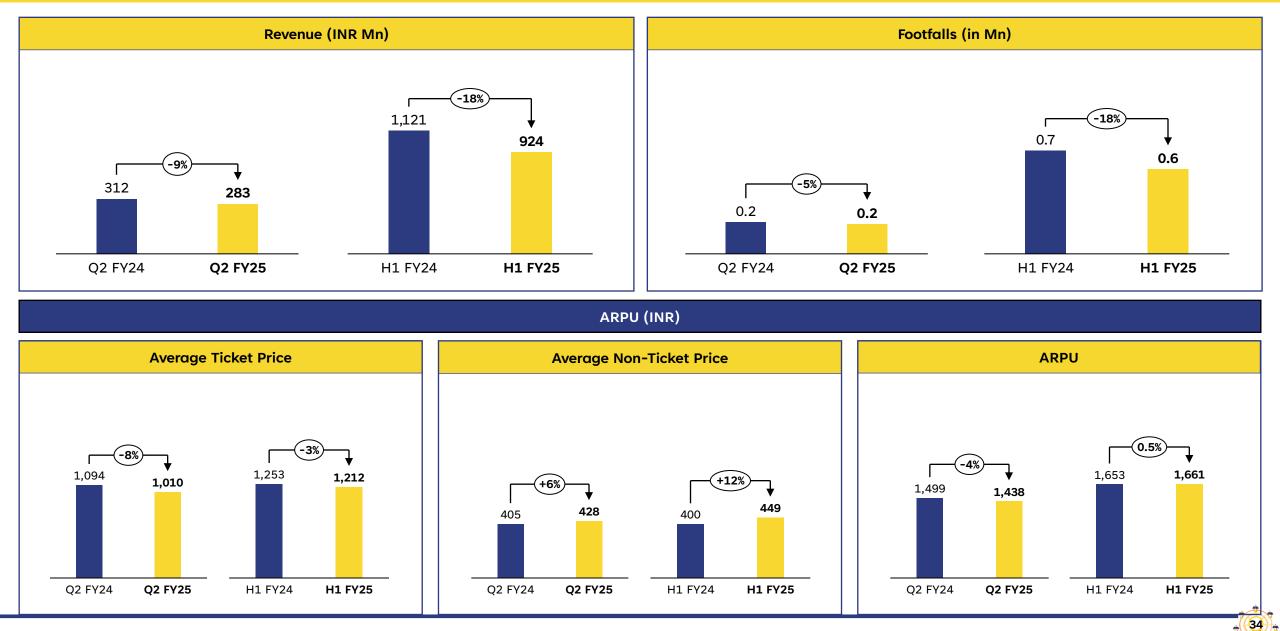

ced customer experience with special festive decorations along with festive themed food & product offerings across parks



# **5b** Q2 FY25 Result Highlights





Note: 1) EBITDA includes other income; 2) All figures in INR Mn



- Total Revenue stood at INR 2,487 Mn for the half year
- Footfall for the quarter stood at **1.5 Mn** across parks
- Park wise footfall for the HY FY25: Kochi 0.4 Mn, Bengaluru 0.6 Mn, Hyderabad 0.4 Mn, Bhubaneshwar 0.1 Mn
- Adjusted EBITDA<sup>1</sup> for the quarter stood at INR 1,065 Mn, down by 29% YoY
- ARPU in Q2 FY25 stood at INR 1,597, an increase of 2% YoY

# <sup>5c</sup> H1 FY25 Result Highlights





Note: 1) EBITDA includes other income; 2) All figures in INR Mn

### Kochi Park – Q2 & H1 FY25 Metrics





## Bengaluru Park – Q2 & H1 FY25 Metrics





## Hyderabad Park – Q2 & H1 FY25 Metrics





-(35)

## Wonderla Resort, Bengaluru – Q2 & H1 FY25 Metrics













38







Wonderla Kochi IAAPI National Awards for Excellence 2024 -Runner-Up - Most Innovative Ride <u>Wonderla Kochi</u> Safe Tourist Destination Award 2024 by National Safety Council – Kerala Chapter

Wonderla Kochi MKK Nayar Productivity Award 2023 - Best Productivity Performance in the category of Service Organization









Wonderla Bengaluru Innovative Promotional Activity through Media-Digital Marketing Wonderla Resort Travellers' Choice 2024 by Tripadvisor Wonderla Hyderabad Best Innovative Tourism Product in the Tourism Sector, Telangana State

#### Marketing Creatives that captivate, connect & build a brand experience





## **Consolidated Profit & Loss Sta