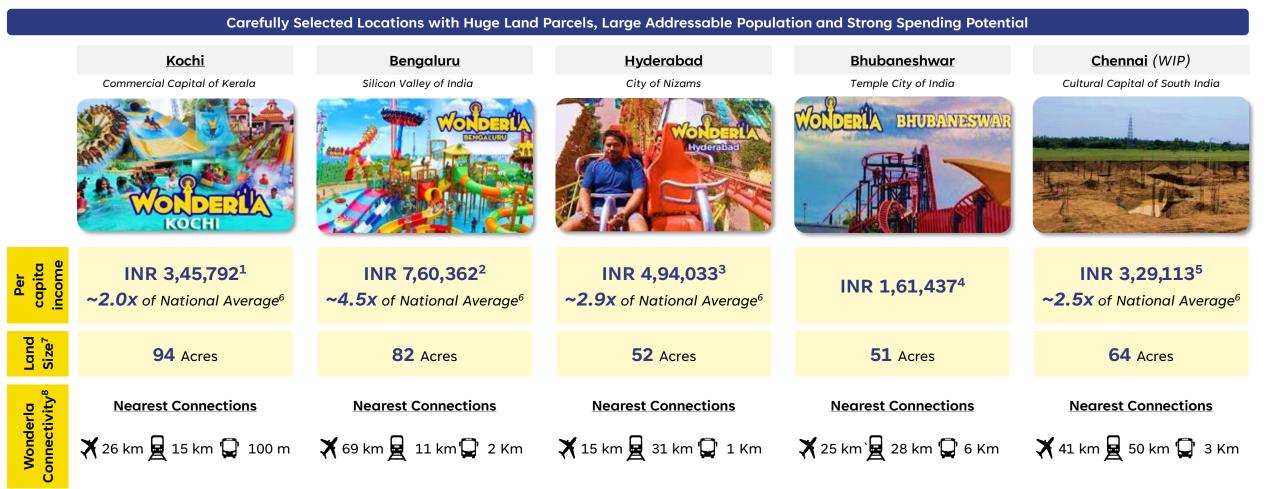

#### Wonderla: India's #1<sup>1</sup> Amusement Park Operator & a One Stop Entertainment Destination 1a

(11)

| Key Considerations while Identifying Locations |                                                  |                  |                                  |  |  |
|------------------------------------------------|--------------------------------------------------|------------------|----------------------------------|--|--|
| Large Catchment                                | Footfall Ability Land Availability at Right Cost |                  | Weather                          |  |  |
| Target cities with 1 Mn+ population            | Proximity & connectivity to nearby cities        | Space > 50 acres | Moderate year-round temperatures |  |  |

Notes: 1) Ernakulam District for 2022-23 (Source: Govt. of Kerala – Department of Economics & Statistics); 2) Bengaluru Urban District for 2022-23 (Source: Government of Karnataka Economic Survey); 3) Hyderabad District for 2022-23 (Source: Telangana Socio Economic Outlook 2024); 4) Odisha for 2023-24 (Source: Directorate of Economics & Statistics, MoSPI, GOI); 5) Chennai District for 2019-20 (Source: District Income Estimated by Department of Economics & Statistics, GoTN); 6) India Per Capita Income = INR 1,50,906 (2019-20) INR 1,69,496 (2022-23) and INR 1,84,205 (2023-24); 7) As on Sep-24; 8) Source: Google Maps