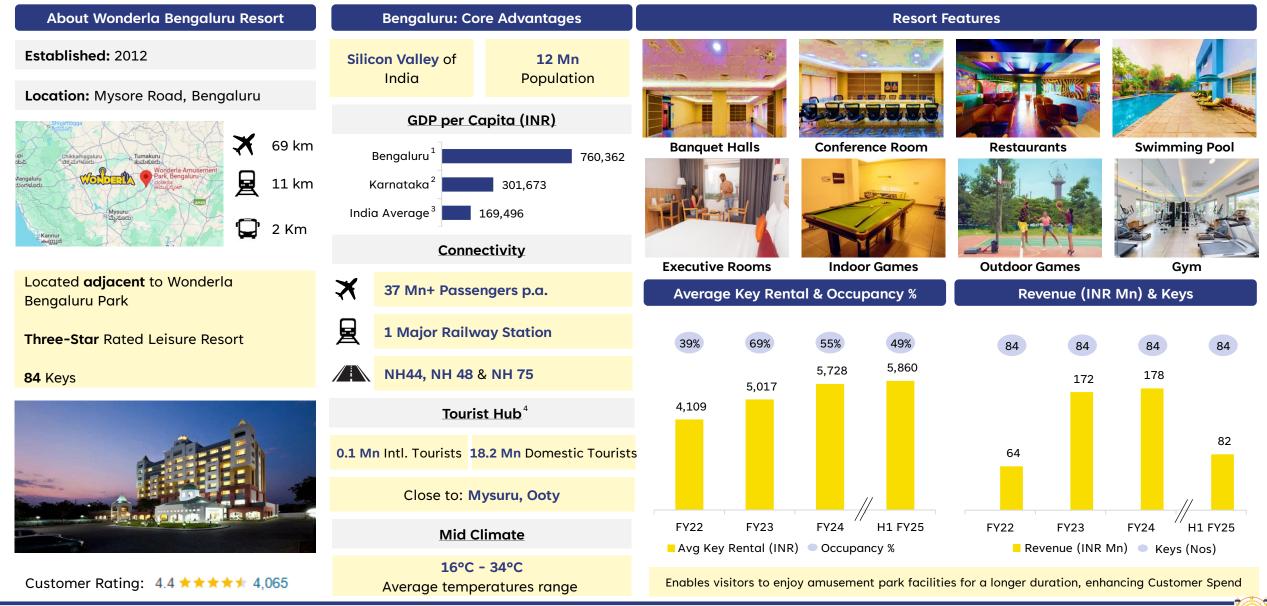

#### **Bengaluru Resort Overview**

Source: Care Advisory Industry Report, Google Maps, Google Reviews | Notes: 1) Bengaluru Urban District for 2022-23 (Source: Government of Karnataka Economic Survey); 2) Per Capita Income for 2022-23 (Source: National Statistics Office, MoSPI, GOI); 3) Per capita net national income at Current Prices for 2022-23 (Source: Economic Survey 2023-24); 4) Tourists information is for Karnataka state

Notes: 1) Ernakulam District for 2022-23 (Source: Govt. of Kerala – Department of Economics & Statistics); 2) Bengaluru Urban District for 2022-23 (Source: Government of Karnataka Economic Survey); 3) Hyderabad District for 2022-23 (Source: Telangana Socio Economic Outlook 2024); 4) Odisha for 2023-24 (Source: Directorate of Economics & Statistics, MoSPI, GOI); 5) Chennai District for 2019-20 (Source: District Income Estimated by Department of Economics & Statistics, GoTN); 6) India Per Capita Income = INR 1,50,906 (2019-20) INR 1,69,496 (2022-23) and INR 1,84,205 (2023-24); 7) As on Sep-24; 8) Source: Google Maps