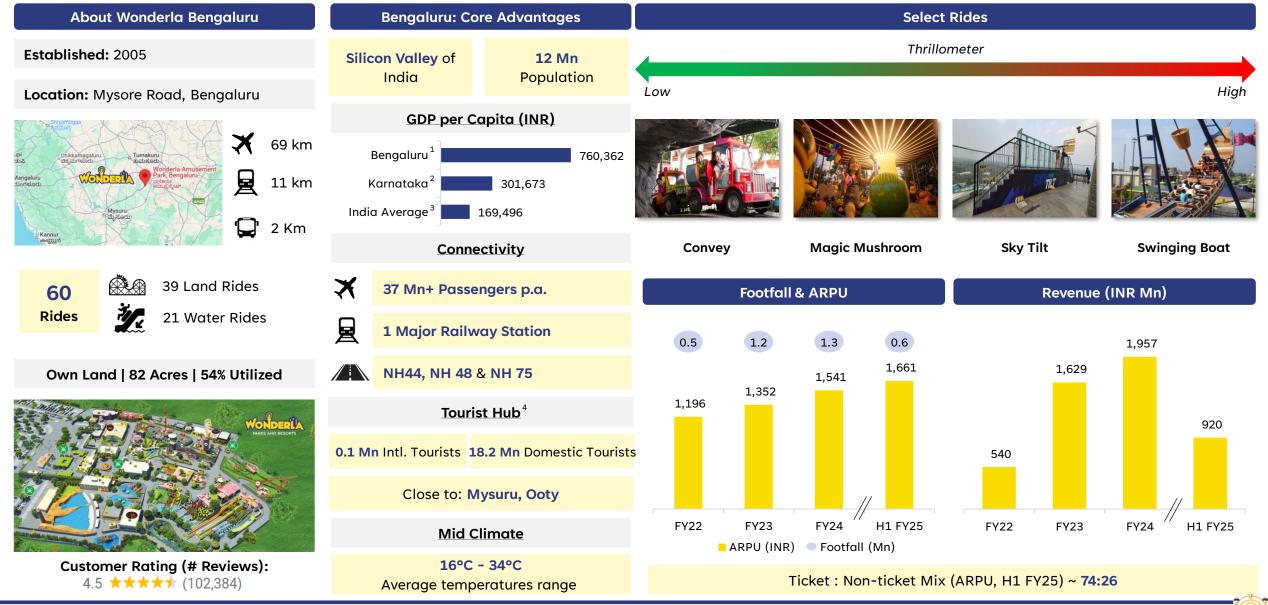

## **Bengaluru Park Overview**

Source: Care Advisory Industry Report, Google Maps, Google Reviews | Notes: 1) Bengaluru Urban District for 2022-23 (Source: Government of Karnataka Economic Survey); 2) Per Capita Income for 2022-23 (Source: National Statistics Office, MoSPI, GOI); 3) Per capita net national income at Current Prices for 2022-23 (Source: Economic Survey); 4) Tourists information is for Karnataka state

#### **Overview of Amusement Parks**

|                                          |                | Workness<br>Workness<br>Workness<br>Workness<br>Workness<br>Workness<br>Workness<br>Workness<br>Workness<br>Workness<br>Workness<br>Workness<br>Workness<br>Workness<br>Workness<br>Workness<br>Workness<br>Workness<br>Workness<br>Workness<br>Workness<br>Workness<br>Workness<br>Workness<br>Workness<br>Workness<br>Workness<br>Workness<br>Workness<br>Workness<br>Workness<br>Workness<br>Workness<br>Workness<br>Workness<br>Workness<br>Workness<br>Workness<br>Workness<br>Workness<br>Workness<br>Workness<br>Workness<br>Workness<br>Workness<br>Workness<br>Workness<br>Workness<br>Workness<br>Workness<br>Workness<br>Workness<br>Workness<br>Workness<br>Workness<br>Workness<br>Workness<br>Workness<br>Workness<br>Workness<br>Workness<br>Workness<br>Workness<br>Workness<br>Workness<br>Workness<br>Workness<br>Workness<br>Workness<br>Workness<br>Workness<br>Workness<br>Workness<br>Workness<br>Workness<br>Workness<br>Workness<br>Workness<br>Workness<br>Workness<br>Workness<br>Workness<br>Workness<br>Workness<br>Workness<br>Workness<br>Workness<br>Workness<br>Workness<br>Workness<br>Workness<br>Workness<br>Workness<br>Workness<br>Workness<br>Workness<br>Workness<br>Workness<br>Workness<br>Workness<br>Workness<br>Workness<br>Workness<br>Workness<br>Workness<br>Workness<br>Workness<br>Workness<br>Workness<br>Workness<br>Workness<br>Workness<br>Workness<br>Workness<br>Workness<br>Workness<br>Workness<br>Workness<br>Workness<br>Workness<br>Workness<br>Workness<br>Workness<br>Workness<br>Workness<br>Workness<br>Workness<br>Workness<br>Workness<br>Workness<br>Workness<br>Workness<br>Workness<br>Workness<br>Workness<br>Workness<br>Workness<br>Workness<br>Workness<br>Workness<br>Workness<br>Workness<br>Workness<br>Workness<br>Workness<br>Workness<br>Workness<br>Workness<br>Workness<br>Workness<br>Workness<br>Workness<br>Workness<br>Workness<br>Workness<br>Workness<br>Workness<br>Workness<br>Workness<br>Workness<br>Workness<br>Workness<br>Workness<br>Workness<br>Workness<br>Workness<br>Workness<br>Workness<br>Workness<br>Workness<br>Workness<br>Workness<br>Workness<br>Workness<br>Workness<br>Workness<br>Workness<br>Workness<br>Workness<br>Workness<br>Workness<br>Workness<br>Workness<br>Workness<br>Workness<br>Workness<br>Workness<br>Workness<br>Workness<br>Workness<br>Workness<br>Workness<br>Workness<br>Workness<br>Workness<br>Workness<br>Workness<br>Workness<br>Workness<br>Workness<br>Workness<br>Workness<br>Workness<br>Workness<br>Workness<br>Workness<br>Workness<br>Workness<br>Workness<br>Workness<br>Workness<br>Workness<br>Workness<br>Workness<br>Workness<br>Workness<br>Workness<br>Workness<br>Workness<br>Workness<br>Workness<br>Workness<br>Workness<br>Workness<br>Workness<br>Workness<br>Workness<br>Wor |                    | WONDERLA                           |  |
|------------------------------------------|----------------|-----------------------------------------------------------------------------------------------------------------------------------------------------------------------------------------------------------------------------------------------------------------------------------------------------------------------------------------------------------------------------------------------------------------------------------------------------------------------------------------------------------------------------------------------------------------------------------------------------------------------------------------------------------------------------------------------------------------------------------------------------------------------------------------------------------------------------------------------------------------------------------------------------------------------------------------------------------------------------------------------------------------------------------------------------------------------------------------------------------------------------------------------------------------------------------------------------------------------------------------------------------------------------------------------------------------------------------------------------------------------------------------------------------------------------------------------------------------------------------------------------------------------------------------------------------------------------------------------------------------------------------------------------------------------------------------------------------------------------------------------------------------------------------------------------------------------------------------------------------------------------------------------------------------------------------------------------------------------------------------------------------------------------------------------------------------------------------------------------------------------------------------------------------------------------------------------------------------------------------------------------------------------------------------------------------------------------------------------------------------------------------------------------------------------------------------------------------------------------------------------------------------------------------------------------------------------------------------------------------------------------------------------------------------------------------------------------------------------------------------------------------------------------------------------------------------------------------------|--------------------|------------------------------------|--|
|                                          | Wonderla Kochi | Wonderla Bengaluru <sup>3</sup>                                                                                                                                                                                                                                                                                                                                                                                                                                                                                                                                                                                                                                                                                                                                                                                                                                                                                                                                                                                                                                                                                                                                                                                                                                                                                                                                                                                                                                                                                                                                                                                                                                                                                                                                                                                                                                                                                                                                                                                                                                                                                                                                                                                                                                                                                                                                                                                                                                                                                                                                                                                                                                                                                                                                                                                                         | Wonderla Hyderabad | Wonderla Bhubaneshwar <sup>4</sup> |  |
| Year of Commencement                     | 2000           | 2005                                                                                                                                                                                                                                                                                                                                                                                                                                                                                                                                                                                                                                                                                                                                                                                                                                                                                                                                                                                                                                                                                                                                                                                                                                                                                                                                                                                                                                                                                                                                                                                                                                                                                                                                                                                                                                                                                                                                                                                                                                                                                                                                                                                                                                                                                                                                                                                                                                                                                                                                                                                                                                                                                                                                                                                                                                    | 2016               | 2024                               |  |
| Area (Acres)1                            | 94             | 82                                                                                                                                                                                                                                                                                                                                                                                                                                                                                                                                                                                                                                                                                                                                                                                                                                                                                                                                                                                                                                                                                                                                                                                                                                                                                                                                                                                                                                                                                                                                                                                                                                                                                                                                                                                                                                                                                                                                                                                                                                                                                                                                                                                                                                                                                                                                                                                                                                                                                                                                                                                                                                                                                                                                                                                                                                      | 52                 | 51                                 |  |
| Area Utilized %1                         | 27.7%          | 53.7%                                                                                                                                                                                                                                                                                                                                                                                                                                                                                                                                                                                                                                                                                                                                                                                                                                                                                                                                                                                                                                                                                                                                                                                                                                                                                                                                                                                                                                                                                                                                                                                                                                                                                                                                                                                                                                                                                                                                                                                                                                                                                                                                                                                                                                                                                                                                                                                                                                                                                                                                                                                                                                                                                                                                                                                                                                   | 73.1%              | 64.7%                              |  |
| # Rides <sup>1</sup>                     | 56             | 60                                                                                                                                                                                                                                                                                                                                                                                                                                                                                                                                                                                                                                                                                                                                                                                                                                                                                                                                                                                                                                                                                                                                                                                                                                                                                                                                                                                                                                                                                                                                                                                                                                                                                                                                                                                                                                                                                                                                                                                                                                                                                                                                                                                                                                                                                                                                                                                                                                                                                                                                                                                                                                                                                                                                                                                                                                      | 52                 | 21                                 |  |
| Footfall (Mn) <sup>2</sup>               | 1.0            | 1.3                                                                                                                                                                                                                                                                                                                                                                                                                                                                                                                                                                                                                                                                                                                                                                                                                                                                                                                                                                                                                                                                                                                                                                                                                                                                                                                                                                                                                                                                                                                                                                                                                                                                                                                                                                                                                                                                                                                                                                                                                                                                                                                                                                                                                                                                                                                                                                                                                                                                                                                                                                                                                                                                                                                                                                                                                                     | 0.9                | 0.1                                |  |
| ARPU (INR) <sup>2</sup>                  | 1,305          | 1,541                                                                                                                                                                                                                                                                                                                                                                                                                                                                                                                                                                                                                                                                                                                                                                                                                                                                                                                                                                                                                                                                                                                                                                                                                                                                                                                                                                                                                                                                                                                                                                                                                                                                                                                                                                                                                                                                                                                                                                                                                                                                                                                                                                                                                                                                                                                                                                                                                                                                                                                                                                                                                                                                                                                                                                                                                                   | 1,416              | 1,245                              |  |
| Avg. Ticket Price (INR) <sup>2</sup>     | 976            | 1,146                                                                                                                                                                                                                                                                                                                                                                                                                                                                                                                                                                                                                                                                                                                                                                                                                                                                                                                                                                                                                                                                                                                                                                                                                                                                                                                                                                                                                                                                                                                                                                                                                                                                                                                                                                                                                                                                                                                                                                                                                                                                                                                                                                                                                                                                                                                                                                                                                                                                                                                                                                                                                                                                                                                                                                                                                                   | 1,002              | 781                                |  |
| Avg. Non Ticket Price (INR) <sup>2</sup> | 329            | 395                                                                                                                                                                                                                                                                                                                                                                                                                                                                                                                                                                                                                                                                                                                                                                                                                                                                                                                                                                                                                                                                                                                                                                                                                                                                                                                                                                                                                                                                                                                                                                                                                                                                                                                                                                                                                                                                                                                                                                                                                                                                                                                                                                                                                                                                                                                                                                                                                                                                                                                                                                                                                                                                                                                                                                                                                                     | 414                | 464                                |  |
| Revenue (INR Mn) <sup>2</sup>            | 1,351          | 1,957                                                                                                                                                                                                                                                                                                                                                                                                                                                                                                                                                                                                                                                                                                                                                                                                                                                                                                                                                                                                                                                                                                                                                                                                                                                                                                                                                                                                                                                                                                                                                                                                                                                                                                                                                                                                                                                                                                                                                                                                                                                                                                                                                                                                                                                                                                                                                                                                                                                                                                                                                                                                                                                                                                                                                                                                                                   | 1,344              | 117                                |  |

Notes: 1) As on Sep-24; 2) FY24 (except Bhubaneshwar); 3) Excludes Bengaluru resort; 4) All metrics for H1 FY25 / as on Sep-24 as this park commenced operations in May-24

Notes: 1) By FY24 Revenue