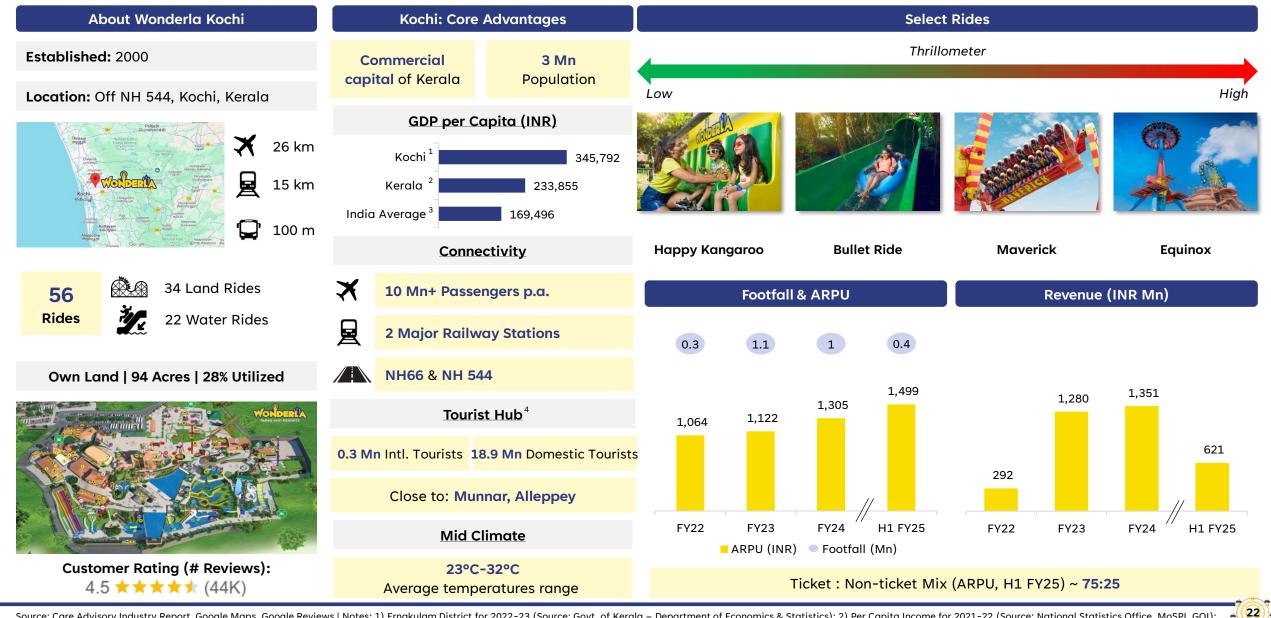

## Kochi Park Overview

Source: Care Advisory Industry Report, Google Maps, Google Reviews | Notes: 1) Ernakulam District for 2022-23 (Source: Govt. of Kerala – Department of Economics & Statistics); 2) Per Capita Income for 2021-22 (Source: National Statistics Office, MoSPI, GOI); 3) Per capita net national income at Current Prices for 2022-23 (Source: Economic Survey 2023-24); 4) Tourists information is for Kerala state

#### **Overview of Amusement Parks**

|                                          |                | Workness<br>Workness<br>Workness<br>Workness<br>Workness<br>Workness<br>Workness<br>Workness<br>Workness<br>Workness<br>Workness<br>Workness<br>Workness<br>Workness<br>Workness<br>Workness<br>Workness<br>Workness<br>Workness<br>Workness<br>Workness<br>Workness<br>Workness<br>Workness<br>Workness<br>Workness<br>Workness<br>Workness<br>Workness<br>Workness<br>Workness<br>Workness<br>Workness<br>Workness<br>Workness<br>Workness<br>Workness<br>Workness<br>Workness<br>Workness<br>Workness<br>Workness<br>Workness<br>Workness<br>Workness<br>Workness<br>Workness<br>Workness<br>Workness<br>Workness<br>Workness<br>Workness<br>Workness<br>Workness<br>Workness<br>Workness<br>Workness<br>Workness<br>Workness<br>Workness<br>Workness<br>Workness<br>Workness<br>Workness<br>Workness<br>Workness<br>Workness<br>Workness<br>Workness<br>Workness<br>Workness<br>Workness<br>Workness<br>Workness<br>Workness<br>Workness<br>Workness<br>Workness<br>Workness<br>Workness<br>Workness<br>Workness<br>Workness<br>Workness<br>Workness<br>Workness<br>Workness<br>Workness<br>Workness<br>Workness<br>Workness<br>Workness<br>Workness<br>Workness<br>Workness<br>Workness<br>Workness<br>Workness<br>Workness<br>Workness<br>Workness<br>Workness<br>Workness<br>Workness<br>Workness<br>Workness<br>Workness<br>Workness<br>Workness<br>Workness<br>Workness<br>Workness<br>Workness<br>Workness<br>Workness<br>Workness<br>Workness<br>Workness<br>Workness<br>Workness<br>Workness<br>Workness<br>Workness<br>Workness<br>Workness<br>Workness<br>Workness<br>Workness<br>Workness<br>Workness<br>Workness<br>Workness<br>Workness<br>Workness<br>Workness<br>Workness<br>Workness<br>Workness<br>Workness<br>Workness<br>Workness<br>Workness<br>Workness<br>Workness<br>Workness<br>Workness<br>Workness<br>Workness<br>Workness<br>Workness<br>Workness<br>Workness<br>Workness<br>Workness<br>Workness<br>Workness<br>Workness<br>Workness<br>Workness<br>Workness<br>Workness<br>Workness<br>Workness<br>Workness<br>Workness<br>Workness<br>Workness<br>Workness<br>Workness<br>Workness<br>Workness<br>Workness<br>Workness<br>Workness<br>Workness<br>Workness<br>Workness<br>Workness<br>Workness<br>Workness<br>Workness<br>Workness<br>Workness<br>Workness<br>Workness<br>Workness<br>Workness<br>Workness<br>Workness<br>Workness<br>Workness<br>Workness<br>Workness<br>Workness<br>Workness<br>Workness<br>Workness<br>Workness<br>Workness<br>Workness<br>Workness<br>Workness<br>Workness<br>Workness<br>Workness<br>Workness<br>Workness<br>Workness<br>Workness<br>Workness<br>Workness<br>Workness<br>Workness<br>Workness<br>Workness<br>Workness<br>Workness<br>Workness<br>Workness<br>Workness<br>Workness<br>Workness<br>Workness<br>Workness<br>Workness<br>Workness<br>Workness<br>Wor |                    | WONDERLA                           |  |
|------------------------------------------|----------------|-----------------------------------------------------------------------------------------------------------------------------------------------------------------------------------------------------------------------------------------------------------------------------------------------------------------------------------------------------------------------------------------------------------------------------------------------------------------------------------------------------------------------------------------------------------------------------------------------------------------------------------------------------------------------------------------------------------------------------------------------------------------------------------------------------------------------------------------------------------------------------------------------------------------------------------------------------------------------------------------------------------------------------------------------------------------------------------------------------------------------------------------------------------------------------------------------------------------------------------------------------------------------------------------------------------------------------------------------------------------------------------------------------------------------------------------------------------------------------------------------------------------------------------------------------------------------------------------------------------------------------------------------------------------------------------------------------------------------------------------------------------------------------------------------------------------------------------------------------------------------------------------------------------------------------------------------------------------------------------------------------------------------------------------------------------------------------------------------------------------------------------------------------------------------------------------------------------------------------------------------------------------------------------------------------------------------------------------------------------------------------------------------------------------------------------------------------------------------------------------------------------------------------------------------------------------------------------------------------------------------------------------------------------------------------------------------------------------------------------------------------------------------------------------------------------------------------------------|--------------------|------------------------------------|--|
|                                          | Wonderla Kochi | Wonderla Bengaluru <sup>3</sup>                                                                                                                                                                                                                                                                                                                                                                                                                                                                                                                                                                                                                                                                                                                                                                                                                                                                                                                                                                                                                                                                                                                                                                                                                                                                                                                                                                                                                                                                                                                                                                                                                                                                                                                                                                                                                                                                                                                                                                                                                                                                                                                                                                                                                                                                                                                                                                                                                                                                                                                                                                                                                                                                                                                                                                                                         | Wonderla Hyderabad | Wonderla Bhubaneshwar <sup>4</sup> |  |
| Year of Commencement                     | 2000           | 2005                                                                                                                                                                                                                                                                                                                                                                                                                                                                                                                                                                                                                                                                                                                                                                                                                                                                                                                                                                                                                                                                                                                                                                                                                                                                                                                                                                                                                                                                                                                                                                                                                                                                                                                                                                                                                                                                                                                                                                                                                                                                                                                                                                                                                                                                                                                                                                                                                                                                                                                                                                                                                                                                                                                                                                                                                                    | 2016               | 2024                               |  |
| Area (Acres)1                            | 94             | 82                                                                                                                                                                                                                                                                                                                                                                                                                                                                                                                                                                                                                                                                                                                                                                                                                                                                                                                                                                                                                                                                                                                                                                                                                                                                                                                                                                                                                                                                                                                                                                                                                                                                                                                                                                                                                                                                                                                                                                                                                                                                                                                                                                                                                                                                                                                                                                                                                                                                                                                                                                                                                                                                                                                                                                                                                                      | 52                 | 51                                 |  |
| Area Utilized %1                         | 27.7%          | 53.7%                                                                                                                                                                                                                                                                                                                                                                                                                                                                                                                                                                                                                                                                                                                                                                                                                                                                                                                                                                                                                                                                                                                                                                                                                                                                                                                                                                                                                                                                                                                                                                                                                                                                                                                                                                                                                                                                                                                                                                                                                                                                                                                                                                                                                                                                                                                                                                                                                                                                                                                                                                                                                                                                                                                                                                                                                                   | 73.1%              | 64.7%                              |  |
| # Rides <sup>1</sup>                     | 56             | 60                                                                                                                                                                                                                                                                                                                                                                                                                                                                                                                                                                                                                                                                                                                                                                                                                                                                                                                                                                                                                                                                                                                                                                                                                                                                                                                                                                                                                                                                                                                                                                                                                                                                                                                                                                                                                                                                                                                                                                                                                                                                                                                                                                                                                                                                                                                                                                                                                                                                                                                                                                                                                                                                                                                                                                                                                                      | 52                 | 21                                 |  |
| Footfall (Mn) <sup>2</sup>               | 1.0            | 1.3                                                                                                                                                                                                                                                                                                                                                                                                                                                                                                                                                                                                                                                                                                                                                                                                                                                                                                                                                                                                                                                                                                                                                                                                                                                                                                                                                                                                                                                                                                                                                                                                                                                                                                                                                                                                                                                                                                                                                                                                                                                                                                                                                                                                                                                                                                                                                                                                                                                                                                                                                                                                                                                                                                                                                                                                                                     | 0.9                | 0.1                                |  |
| ARPU (INR) <sup>2</sup>                  | 1,305          | 1,541                                                                                                                                                                                                                                                                                                                                                                                                                                                                                                                                                                                                                                                                                                                                                                                                                                                                                                                                                                                                                                                                                                                                                                                                                                                                                                                                                                                                                                                                                                                                                                                                                                                                                                                                                                                                                                                                                                                                                                                                                                                                                                                                                                                                                                                                                                                                                                                                                                                                                                                                                                                                                                                                                                                                                                                                                                   | 1,416              | 1,245                              |  |
| Avg. Ticket Price (INR) <sup>2</sup>     | 976            | 1,146                                                                                                                                                                                                                                                                                                                                                                                                                                                                                                                                                                                                                                                                                                                                                                                                                                                                                                                                                                                                                                                                                                                                                                                                                                                                                                                                                                                                                                                                                                                                                                                                                                                                                                                                                                                                                                                                                                                                                                                                                                                                                                                                                                                                                                                                                                                                                                                                                                                                                                                                                                                                                                                                                                                                                                                                                                   | 1,002              | 781                                |  |
| Avg. Non Ticket Price (INR) <sup>2</sup> | 329            | 395                                                                                                                                                                                                                                                                                                                                                                                                                                                                                                                                                                                                                                                                                                                                                                                                                                                                                                                                                                                                                                                                                                                                                                                                                                                                                                                                                                                                                                                                                                                                                                                                                                                                                                                                                                                                                                                                                                                                                                                                                                                                                                                                                                                                                                                                                                                                                                                                                                                                                                                                                                                                                                                                                                                                                                                                                                     | 414                | 464                                |  |
| Revenue (INR Mn) <sup>2</sup>            | 1,351          | 1,957                                                                                                                                                                                                                                                                                                                                                                                                                                                                                                                                                                                                                                                                                                                                                                                                                                                                                                                                                                                                                                                                                                                                                                                                                                                                                                                                                                                                                                                                                                                                                                                                                                                                                                                                                                                                                                                                                                                                                                                                                                                                                                                                                                                                                                                                                                                                                                                                                                                                                                                                                                                                                                                                                                                                                                                                                                   | 1,344              | 117                                |  |

Notes: 1) As on Sep-24; 2) FY24 (except Bhubaneshwar); 3) Excludes Bengaluru resort; 4) All metrics for H1 FY25 / as on Sep-24 as this park commenced operations in May-24

Notes: 1) By FY24 Revenue